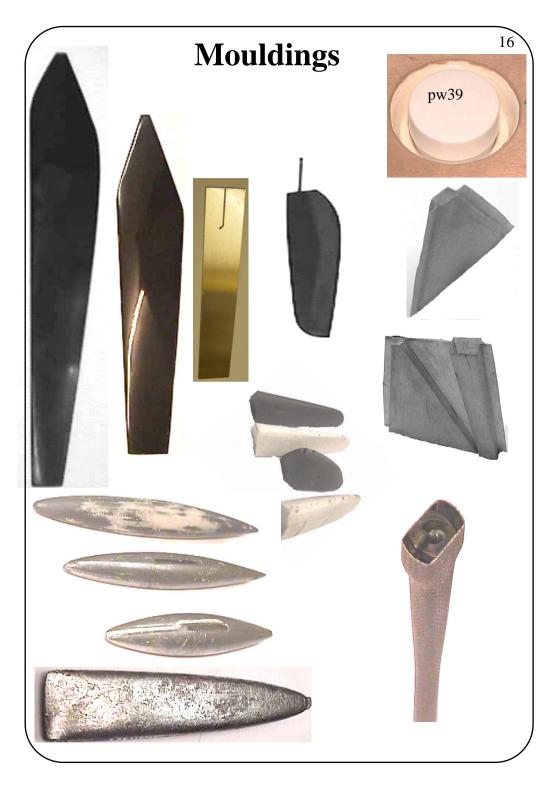

| Mouldings                                                                                                                    |                    |
|------------------------------------------------------------------------------------------------------------------------------|--------------------|
| Fins                                                                                                                         |                    |
| Carbon Fibre fin for 1 metre                                                                                                 | £ N/A              |
| Carbon Fibre fin for M, R10r 760mm long                                                                                      | £ N/A              |
| Aluminium fin blank for RG65, 300mm long                                                                                     | £10.00             |
| Moulded Fin Shell for 'A'boat Sweet Design.                                                                                  |                    |
| Glass fibre, filled solid with Fin tube fitted.)                                                                             | £N/A               |
| Rudders                                                                                                                      |                    |
| Carbon Fibre rudder suit 1m, Marblehead & Rior                                                                               | £ N/A              |
| Moulded Rudder for 'A' boat Sweet design for 3/16" shaft.                                                                    | £ N/A              |
| <b>Moulding</b> s                                                                                                            |                    |
| Glass Fibre Sheet ideal for decking, (various colours) per sq ft                                                             | £ N/A              |
| Carbon Fibre Sheet ideal for decking, keel boxes                                                                             | 10.00              |
| etc. Can be cut with scissors 300mm x 210mm x 1mm                                                                            | 18.00<br>£ 23.00   |
| Moulded glass finbox For 1M's .M's & 10's moulded fin box with attached mast tube for 1m's                                   | £ 25.00            |
| Moulded glass channel for jib track under deck 100mm                                                                         | £ 5.00             |
|                                                                                                                              | a 22 00            |
| Moulded C/F mast tube for "M"  Moulded C/F Toward wast tube for "PA"                                                         | £ 23.00            |
| Moulded C/F Tapered mast tube for "RA"  Moulded White Pleatic Pet Pagess (not not included) pay 30                           | 19.00<br>£ 4.75    |
| Moulded White Plastic Pot Recess (pot not included) pw 39<br>Carbon fibre moulded rakable mast tubes with plastic top insert | £ 4.73             |
| for M's & IOr's conventional & swing rig, allows mast position                                                               |                    |
| to be adjusted by raking.                                                                                                    | £ 23.00            |
| Lead Weights                                                                                                                 | 2 23.00            |
| S                                                                                                                            | £22.00             |
| Rg65 one piece 485grams ,180mm long with slot<br>1 metre One piece approx. 2.35kg with slot, length 295mm                    | £ 35.00            |
|                                                                                                                              | £ 35.00<br>£ 38.00 |
| Marblehead, One piece approx. 3.6 kg with slot, length 285mm Rior, One piece, weights can be varied to suit, length 305mm    | £ 38.00            |
| A Class to suit Sweet Design 12kg approx.                                                                                    | £ 85.00            |
| 11 Class to suit Sweet Design 12kg approx.                                                                                   | 2 05.00            |