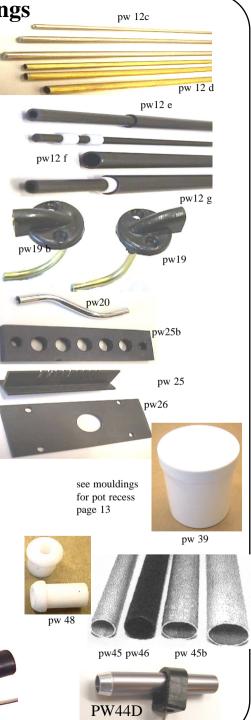

| <b>PW 1</b> Eyebolt 1/2" 3mm                                                                                         | 0.9        |
|----------------------------------------------------------------------------------------------------------------------|------------|
| <b>PW lh</b> Eyebolt 1" 3mm                                                                                          | 0.9        |
| PW1c Eyebolt 1" 3.5mm                                                                                                | 0.9        |
| PW 1d Eyebolt 20mm 2.5mm                                                                                             | 0.9        |
| <b>PW le</b> Eyebolt 1" 4ba aluminium black                                                                          |            |
| anodised, $1/2$ weight of chromed partner.                                                                           | 1.3        |
| <b>PW lf</b> Eyebolt1/4"3.5mm & nut for jib                                                                          |            |
| PW 1g Eyebolt 2" 2ba                                                                                                 | 1.6        |
| <b>PW 2</b> Deck Plate chromed brass                                                                                 | 2.5        |
| PW 3 Keel Bolt 3mm brass insert with                                                                                 | 2.8        |
| tufnol block and s/s bolt.                                                                                           |            |
| PW 3b Ballast Bolt, brass sleeve nut for                                                                             |            |
| securing a detachable lead to a fin.                                                                                 | 2.3        |
| <b>PW 4</b> Jib Rack Chromed Brass.                                                                                  | 3.5        |
| <b>PW 5</b> Jib Slide 3" black                                                                                       | 1          |
| anodised. Includes 1 Insert PW 5e. Norm                                                                              |            |
| supplied with ThumbWheel.                                                                                            | 5.2        |
| <b>PW 5b</b> Jib Slide 5" black                                                                                      |            |
| anodised. Includes 1 Insert PW 5e. Norm                                                                              |            |
| supplied with Thumb Wheel.                                                                                           | 5.2        |
| PW 5c Jib/Mast Slide 16" black anodised                                                                              | i,         |
| Order Inserts separately.                                                                                            | 6.0        |
| PW 5d Insert to accept Mast Mounting                                                                                 |            |
| plug in slide (plug is part PW24c)                                                                                   | 2.3        |
| PW 5e Insert for Jib/Mast Slide, eye glue                                                                            | es 3.4     |
| across or in line. Supplied with thumbwheel                                                                          |            |
| <b>PW 5f</b> As Above, Supplied with Screw &                                                                         | & 2.8      |
| Washer to prevent line from snagging wheel<br><b>PW 6</b> Mast Ram 4ba fits Jib/Mast Slide                           | 2.5        |
| <b>Pw 6b</b> Mast ram 4ba curved head to fit                                                                         | 3.3        |
| mast, with large thumbwheel                                                                                          | 5          |
| <b>PW 6c</b> As PW 6b with plug for Bulkhead                                                                         | 3.8        |
| <b>PW 9</b> Mast Jack 5/8", 1/2" Black alum.                                                                         | 3.7        |
| <b>PW 11</b> Rudder Arm 1/8" plated brass                                                                            | 4.2        |
| <b>PW llb</b> Rudder Arm 5/32" single                                                                                | 4.2        |
| <b>PW l1c</b> Rudder Arm 3/16" single                                                                                | 4.2        |
| PW l1d Rudder Arm 1/8" double                                                                                        | 4.40       |
| PW 11e Rudder Arm 5/32 double                                                                                        | 4.40       |
| <b>PW 11f</b> Rudder Arm 3/16 double                                                                                 | 4.40       |
| <b>PW12</b> Single arm black plastic with                                                                            |            |
| metal insert 2mm, 3mm, 4mm                                                                                           | 2.05       |
| <b>PW 12b</b> Detachable rudder fitting/arm,                                                                         | 16.55      |
| this is attached loosely to the rudder tube and allow                                                                | s the rudd |
| to be removed for transport, no access to hull is new special Shafe is supplied for $5/22^{\circ}$ or $2/16^{\circ}$ | cessary.   |
| Special Shaft is supplied for 5/32" or 3/16".                                                                        | 4.00       |
| Shaft only                                                                                                           | 4.00       |