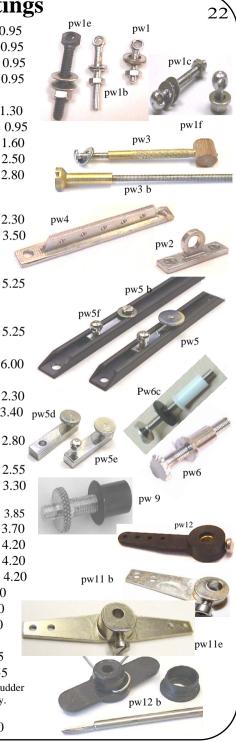

| <b>PW 1</b> Eyebolt 1/2" 3mm                                                                                         | 0.9        |
|----------------------------------------------------------------------------------------------------------------------|------------|
| <b>PW lh</b> Eyebolt 1" 3mm                                                                                          | 0.9        |
| PW1c Eyebolt 1" 3.5mm                                                                                                | 0.9        |
| PW 1d Eyebolt 20mm 2.5mm                                                                                             | 0.9        |
| <b>PW le</b> Eyebolt 1" 4ba aluminium black                                                                          |            |
| anodised, $1/2$ weight of chromed partner.                                                                           | 1.3        |
| <b>PW lf</b> Eyebolt1/4"3.5mm & nut for jib                                                                          |            |
| PW 1g Eyebolt 2" 2ba                                                                                                 | 1.6        |
| <b>PW 2</b> Deck Plate chromed brass                                                                                 | 2.5        |
| PW 3 Keel Bolt 3mm brass insert with                                                                                 | 2.8        |
| tufnol block and s/s bolt.                                                                                           |            |
| PW 3b Ballast Bolt, brass sleeve nut for                                                                             |            |
| securing a detachable lead to a fin.                                                                                 | 2.3        |
| <b>PW 4</b> Jib Rack Chromed Brass.                                                                                  | 3.5        |
| <b>PW 5</b> Jib Slide 3" black                                                                                       | 1          |
| anodised. Includes 1 Insert PW 5e. Norm                                                                              |            |
| supplied with ThumbWheel.                                                                                            | 5.2        |
| <b>PW 5b</b> Jib Slide 5" black                                                                                      |            |
| anodised. Includes 1 Insert PW 5e. Norm                                                                              |            |
| supplied with Thumb Wheel.                                                                                           | 5.2        |
| PW 5c Jib/Mast Slide 16" black anodised                                                                              | i,         |
| Order Inserts separately.                                                                                            | 6.0        |
| PW 5d Insert to accept Mast Mounting                                                                                 |            |
| plug in slide (plug is part PW24c)                                                                                   | 2.3        |
| PW 5e Insert for Jib/Mast Slide, eye glue                                                                            | es 3.4     |
| across or in line. Supplied with thumbwheel                                                                          |            |
| <b>PW 5f</b> As Above, Supplied with Screw &                                                                         | & 2.8      |
| Washer to prevent line from snagging wheel<br><b>PW 6</b> Mast Ram 4ba fits Jib/Mast Slide                           | 2.5        |
| <b>Pw 6b</b> Mast ram 4ba curved head to fit                                                                         | 3.3        |
| mast, with large thumbwheel                                                                                          | 5          |
| <b>PW 6c</b> As PW 6b with plug for Bulkhead                                                                         | 3.8        |
| <b>PW 9</b> Mast Jack 5/8", 1/2" Black alum.                                                                         | 3.7        |
| <b>PW 11</b> Rudder Arm 1/8" plated brass                                                                            | 4.2        |
| <b>PW llb</b> Rudder Arm 5/32" single                                                                                | 4.2        |
| <b>PW l1c</b> Rudder Arm 3/16" single                                                                                | 4.2        |
| PW l1d Rudder Arm 1/8" double                                                                                        | 4.40       |
| PW 11e Rudder Arm 5/32 double                                                                                        | 4.40       |
| <b>PW 11f</b> Rudder Arm 3/16 double                                                                                 | 4.40       |
| <b>PW12</b> Single arm black plastic with                                                                            |            |
| metal insert 2mm, 3mm, 4mm                                                                                           | 2.05       |
| <b>PW 12b</b> Detachable rudder fitting/arm,                                                                         | 16.55      |
| this is attached loosely to the rudder tube and allow                                                                | s the rudd |
| to be removed for transport, no access to hull is new special Shafe is supplied for $5/22^{\circ}$ or $2/16^{\circ}$ | cessary.   |
| Special Shaft is supplied for 5/32" or 3/16".                                                                        | 4.00       |
| Shaft only                                                                                                           | 4.00       |