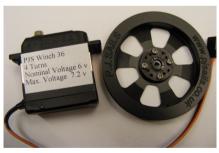

## **PJS 36**

Size 41 x 20 x 46
Weight without drum 79 Grams
Drum weight 18 Grams
Drum size dia 67mm
Circumference 190 mm
Max of 3 turns.
Voltage 6v - 7.2vmax
Speed at 6 volts 0.8sec per turn
Speed at 7.2 volts 0.6 sec per turn
Torque 36kg at 1 cm