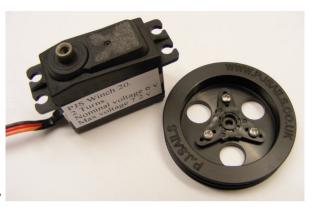

## **PJS 20**

Size 41 x 20 x 37

Weight without drum 66 Grams Drum weight 18 Grams Drum size dia 67mm or 50mm Circumference 190 mm or Max of 2 turns . Voltage 6v - 7.2vmax

Voltage 6v - 7.2vmax Speed at 6 volts 0.9sec per turn Speed at 7.2 volts 0.6 sec per turn Torque 20kg at 1 cm Ideal winch for R36 And 1m Simple to set just plug in and Use the transmitter atv's to Adjust the travel, up to 2 turns Economic on batteries...